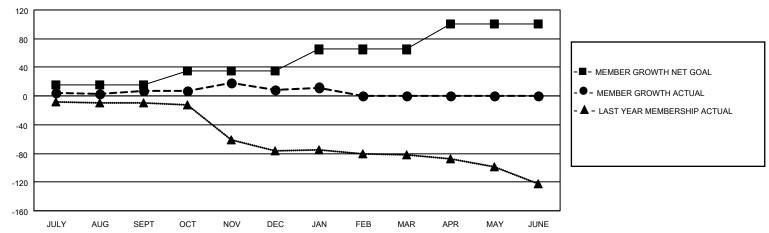

#### GOALS AND ACTUAL MEMBERS CUMULATIVE

| DROPPED CLUBS: 1 |     | 26 CLUBS OF 63 ADDED 1 OR<br>MORE NEW MEMBERS | GENDER DISTRIBUTION                |              |  |
|------------------|-----|-----------------------------------------------|------------------------------------|--------------|--|
|                  |     | NORE NEW WEWDERS                              | MALE<br>FEMALE                     | 909 (76.71%) |  |
|                  |     |                                               | I · -··· ·                         | 276 (23.29%) |  |
| DROPPED MEMBERS  |     |                                               | NON BINARY                         | 0 (0.00%)    |  |
|                  |     |                                               | PREFER NOT TO ANSWER               | 0 (0.00%)    |  |
| DECEASED         | 4   |                                               |                                    |              |  |
| CLUB CANCELLED   | 0   | CLICK HERE FOR CUMULATIVE                     | TOTAL FAMILY UNIT MEMBERS          | 74           |  |
| OTHER            | 110 | MEMBERSHIP DATA                               |                                    |              |  |
| TOTAL            | 114 |                                               | FAMILY MEMBERS PAYING HALF DUES 37 |              |  |
|                  |     |                                               |                                    |              |  |

## District 105 A

| Clubs RESULTS FOR 2021-2022 |   |   |   | Members RESULTS FOR 2021-2022 |    |    |    |
|-----------------------------|---|---|---|-------------------------------|----|----|----|
|                             |   |   |   |                               |    |    |    |
| JULY/AUG/SEPT               | 1 | 0 | 1 | JULY/AUG/SEPT                 | 15 | 47 | 30 |
| OCT/NOV/DEC                 | 1 | 2 | 0 | OCT/NOV/DEC                   | 20 | 85 | 79 |
| JAN/FEB/MAR                 | 1 | 0 | 0 | JAN/FEB/MAR                   | 30 | 9  | 5  |
| APR/MAY/JUNE                | 0 | 0 | 0 | APR/MAY/JUNE                  | 35 | 0  | 0  |