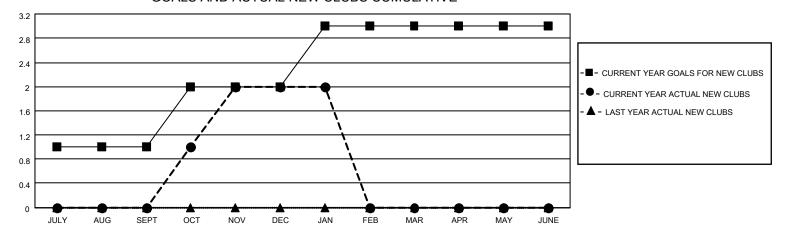

#### GOALS AND ACTUAL NEW CLUBS CUMULATIVE

## District 105 A

| Clubs RESULTS FOR 2021-2022 |   |   |   | Members RESULTS FOR 2021-2022 |    |    |    |
|-----------------------------|---|---|---|-------------------------------|----|----|----|
|                             |   |   |   |                               |    |    |    |
| JULY/AUG/SEPT               | 1 | 0 | 1 | JULY/AUG/SEPT                 | 15 | 47 | 30 |
| OCT/NOV/DEC                 | 1 | 2 | 0 | OCT/NOV/DEC                   | 20 | 85 | 79 |
| JAN/FEB/MAR                 | 1 | 0 | 0 | JAN/FEB/MAR                   | 30 | 9  | 5  |
| APR/MAY/JUNE                | 0 | 0 | 0 | APR/MAY/JUNE                  | 35 | 0  | 0  |